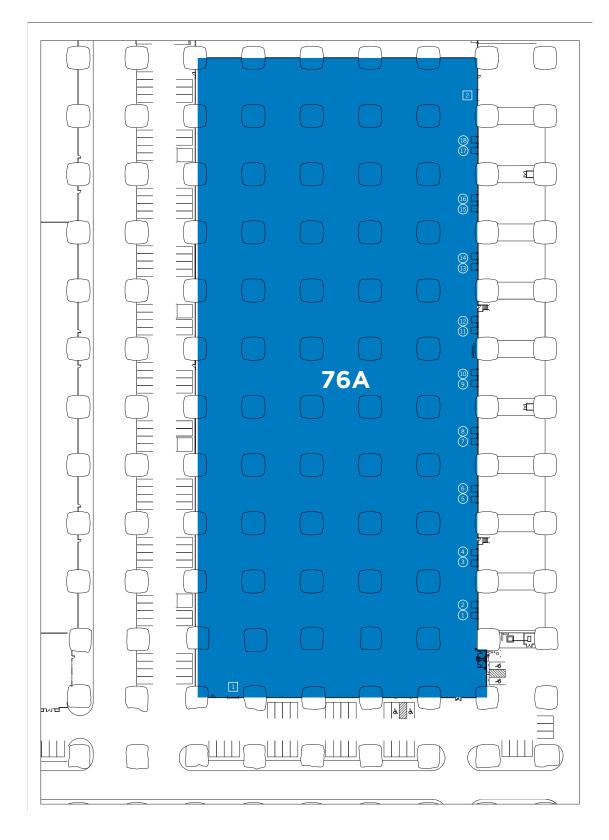

## **BUILDING SPECS**

| BUILDING SIZE:             | 200,000 <u>+</u> SF |
|----------------------------|---------------------|
| DOCK-HIGH DOORS:           | 18 - (8′×10′)       |
| DRIVE-IN DOORS:            | 2 - (10'x12')       |
| DOCK LEVELERS:             | 45,000 LB           |
| CEILING HEIGHT:            | 17′ <u>+</u>        |
| OFFICE SF:                 | Build-To-Suit       |
| FIRE PROTECTION:           | Fully Sprinklered   |
| BUILDING POWER:            | 1,000 AMPS, 480V    |
| BUILDING LIGHTING:         | LED                 |
| ECOMMUNICATIONS PROVIDERS: | AT&T                |
| FOREIGN TRADE ZONE:        | Yes                 |
| ENHANCED ENTERPRISE ZONE:  | Yes                 |
| ENERGY STAR:               | Certified 100       |