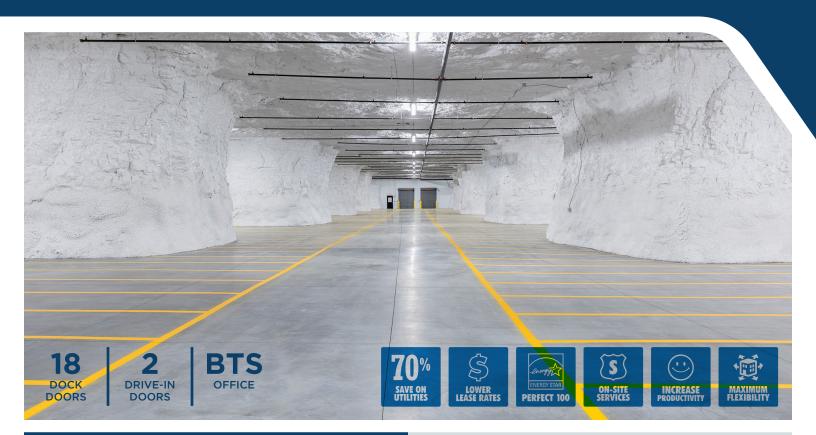

## **BUILDING SPECS**

| BUILDING SIZE:             | 200,000 <u>+</u> SF |
|----------------------------|---------------------|
| DOCK-HIGH DOORS:           | 18 - (8′×10′)       |
| DRIVE-IN DOORS:            | 2 - (10'x12')       |
| DOCK LEVELERS:             | 45,000 LB           |
| CEILING HEIGHT:            | 17′ <u>+</u>        |
| OFFICE SF:                 | Build-To-Suit       |
| FIRE PROTECTION:           | Fully Sprinklered   |
| BUILDING POWER:            | 1,000 AMPS, 480V    |
| BUILDING LIGHTING:         | LED                 |
| ECOMMUNICATIONS PROVIDERS: | AT&T                |
| FOREIGN TRADE ZONE:        | Yes                 |
| ENHANCED ENTERPRISE ZONE:  | Yes                 |
| ENERGY STAR:               | Certified 100       |