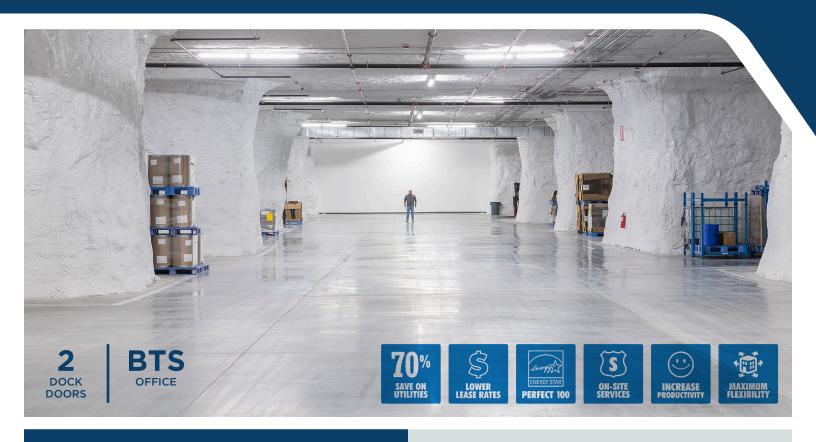

## **BUILDING SPECS**

BUILDING SIZE: 54,762± SF

**DOCK-HIGH DOORS:** 2 - (8′x10′)

DOCK LEVELERS: 45,000 LB

CEILING HEIGHT: 12'±

OFFICE SF: BTS

FIRE PROTECTION: Fully Sprinklered

**BUILDING POWER:** 1,000 AMPS, 480V

BUILDING LIGHTING: LED

TELECOMMUNICATIONS PROVIDERS: AT&T

FOREIGN TRADE ZONE: Yes

**ENHANCED ENTERPRISE ZONE**: Yes

**ENERGY STAR:** Certified 100

BUILDING 80AS | 54,762± SF