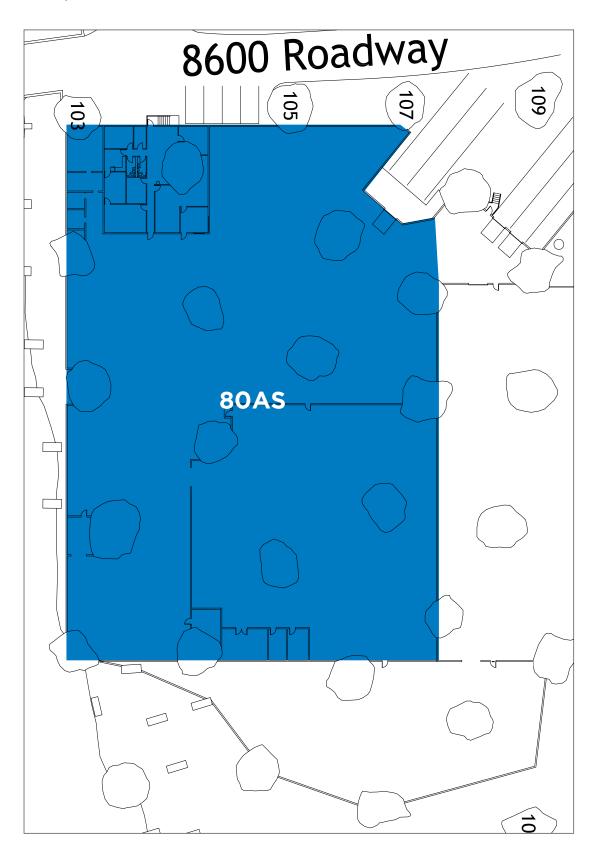

BUILDING LIGHTING: LED

TELECOMMUNICATIONS PROVIDERS: AT&T

FOREIGN TRADE ZONE: Yes

**ENHANCED ENTERPRISE ZONE**: Yes

**ENERGY STAR:** Certified 100

BUILDING 80AS | 54,762± SF