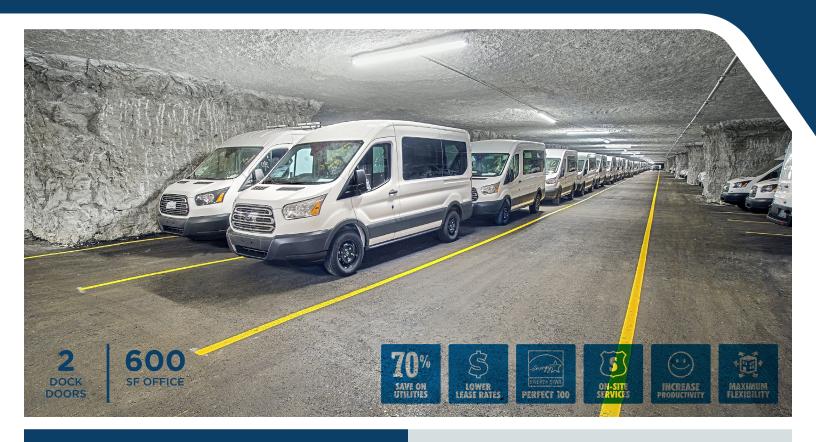

## **BUILDING SPECS**

BUILDING SIZE: 77,397± SF

**DOCK-HIGH DOORS:** 2 - (8'x10')

**DOCK LEVELERS:** 45,000 LB

CEILING HEIGHT: 12'±

OFFICE SF: 600

FIRE PROTECTION: Fully Sprinklered

**BUILDING POWER:** 400 AMPS, 480V

**BUILDING LIGHTING: LED** 

TELECOMMUNICATIONS PROVIDERS: AT&T

FOREIGN TRADE ZONE: Yes

**ENHANCED ENTERPRISE ZONE:** Yes

**ENERGY STAR:** Certified 100