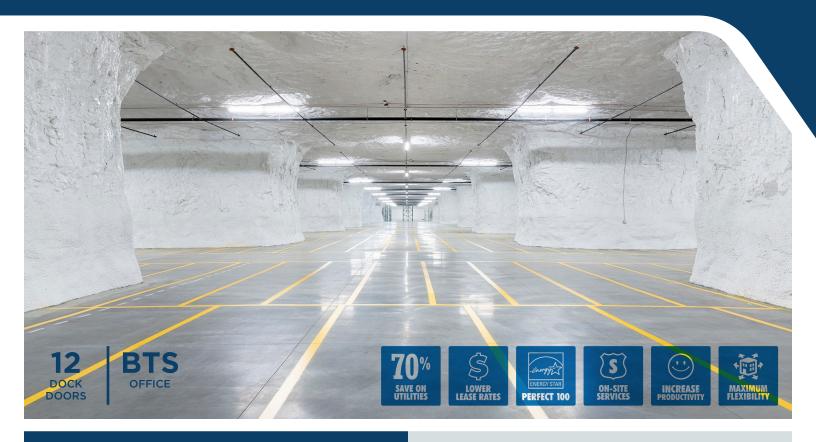

## **BUILDING SPECS**

**BUILDING SIZE:** 108,000± SF **DOCK-HIGH DOORS:** 12 - (8'x10')

**DRIVE-IN DOORS:** 0

**DOCK LEVELERS:** 45,000 LB

CEILING HEIGHT: 17'±

OFFICE SF: Build-To-Suit

FIRE PROTECTION: Fully Sprinklered

BUILDING POWER: 1,000 AMPS, 480V

BUILDING LIGHTING: LED
TELECOMMUNICATIONS PROVIDERS: AT&T
FOREIGN TRADE ZONE: Yes

ENHANCED ENTERPRISE ZONE: Yes

**ENERGY STAR:** Certified 100