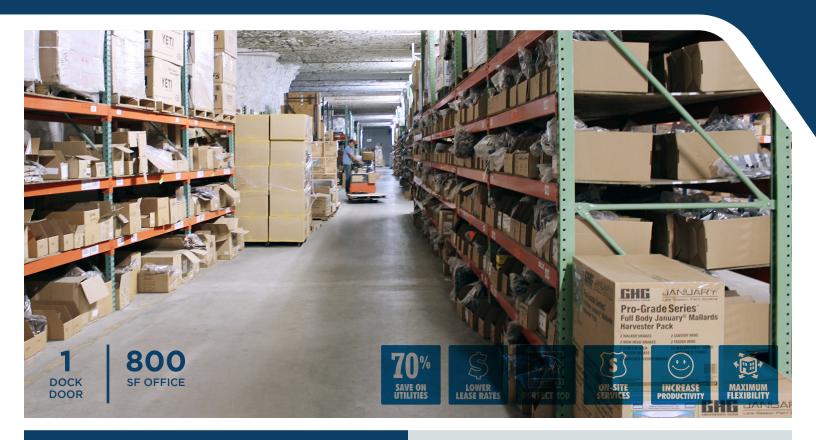

## **BUILDING SPECS**

**BUILDING SIZE:** 4,290± SF

**DOCK-HIGH DOOR1:** 1 - (8'x10')

**DRIVE-IN DOORS:** 0

**DOCK LEVELERS:** 45,000 LB

CEILING HEIGHT: 14'±

OFFICE SF: 800

FIRE PROTECTION: Fully Sprinklered

BUILDING POWER: 1,000 AMPS, 480V

BUILDING LIGHTING: LED

TELECOMMUNICATIONS PROVIDERS: AT&T

FOREIGN TRADE ZONE: Yes

**ENHANCED ENTERPRISE ZONE:** Yes

**ENERGY STAR:** Certified 100