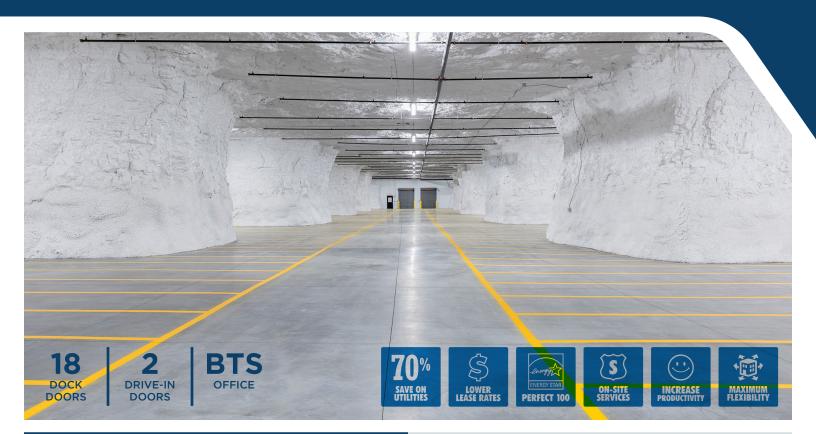

## **BUILDING SPECS**

| BUILDING SIZE:            | 200,000 <u>+</u> SF |
|---------------------------|---------------------|
| DOCK-HIGH DOORS:          | 18 - (8'x10')       |
| DRIVE-IN DOORS:           | 2 - (10'x12')       |
| DOCK LEVELERS:            | 45,000 LB           |
| CEILING HEIGHT:           | 17′ <u>+</u>        |
| OFFICE SF:                | Build-To-Suit       |
| FIRE PROTECTION:          | Fully Sprinklered   |
| BUILDING POWER:           | 1,000 AMPS, 480V    |
| BUILDING LIGHTING:        | LED                 |
| COMMUNICATIONS PROVIDERS: | AT&T                |
| FOREIGN TRADE ZONE:       | Yes                 |
| ENHANCED ENTERPRISE ZONE: | Yes                 |
| ENERGY STAR:              | Certified 100       |
|                           |                     |