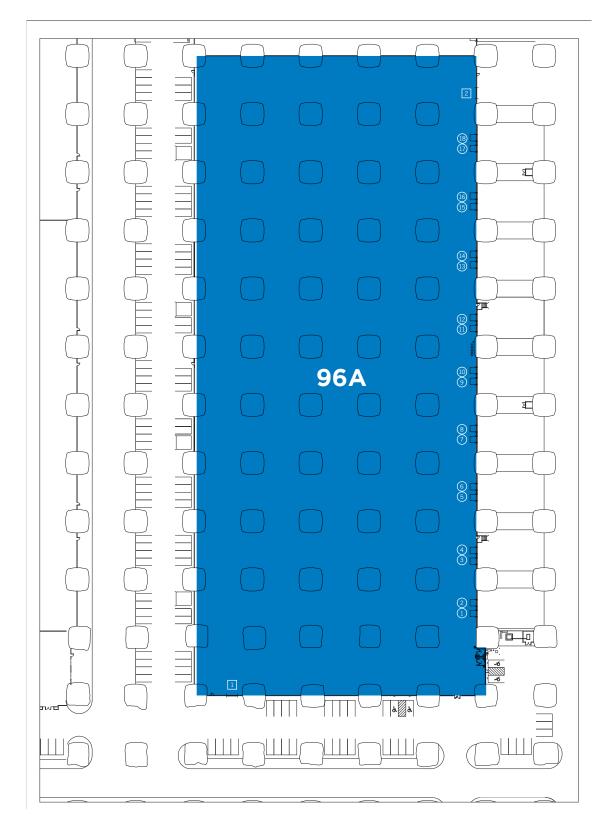

## **BUILDING SPECS**

| BUILDING SIZE:            | 200,000 <u>+</u> SF |
|---------------------------|---------------------|
| DOCK-HIGH DOORS:          | 18 - (8'x10')       |
| DRIVE-IN DOORS:           | 2 - (10'x12')       |
| DOCK LEVELERS:            | 45,000 LB           |
| CEILING HEIGHT:           | 17′ <u>+</u>        |
| OFFICE SF:                | Build-To-Suit       |
| FIRE PROTECTION:          | Fully Sprinklered   |
| BUILDING POWER:           | 1,000 AMPS, 480V    |
| BUILDING LIGHTING:        | LED                 |
| COMMUNICATIONS PROVIDERS: | AT&T                |
| FOREIGN TRADE ZONE:       | Yes                 |
| ENHANCED ENTERPRISE ZONE: | Yes                 |
| ENERGY STAR:              | Certified 100       |
|                           |                     |