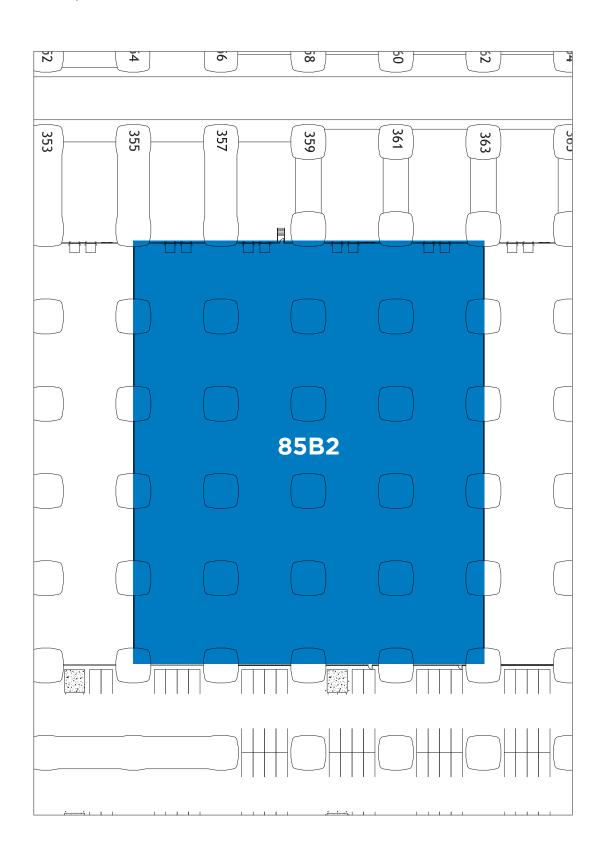

## **BUILDING SPECS**

BUILDING SIZE: 72,000± SF

**DOCK-HIGH DOORS:** 8 - (8'x10')

**DRIVE-IN DOORS:** 0

DOCK LEVELERS: 45,000 LB

CEILING HEIGHT: 17'±

**OFFICE SF:** Build-To-Suit

FIRE PROTECTION: Fully Sprinklered

**BUILDING POWER:** 1,000 AMPS, 480V

**BUILDING LIGHTING: LED** 

TELECOMMUNICATIONS PROVIDERS: AT&T

FOREIGN TRADE ZONE: Yes

**ENHANCED ENTERPRISE ZONE:** Yes

**ENERGY STAR:** Certified 100

BUILDING 85B2 | 72,000± SF