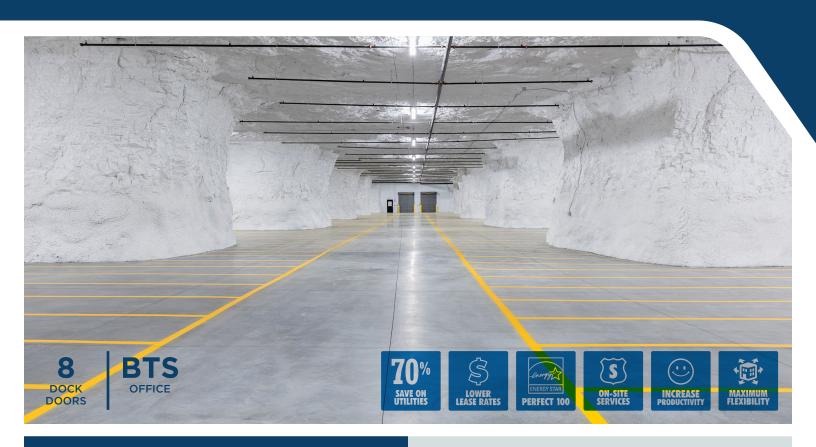

## **BUILDING SPECS**

BUILDING SIZE: 72,000± SF

**DOCK-HIGH DOORS:** 8 - (8'x10')

**DRIVE-IN DOORS:** 0

DOCK LEVELERS: 45,000 LB

CEILING HEIGHT: 17'±

**OFFICE SF:** Build-To-Suit

FIRE PROTECTION: Fully Sprinklered

**BUILDING POWER:** 1,000 AMPS, 480V

**BUILDING LIGHTING: LED** 

TELECOMMUNICATIONS PROVIDERS: AT&T

FOREIGN TRADE ZONE: Yes

**ENHANCED ENTERPRISE ZONE:** Yes

**ENERGY STAR:** Certified 100

BUILDING 85B2 | 72,000± SF