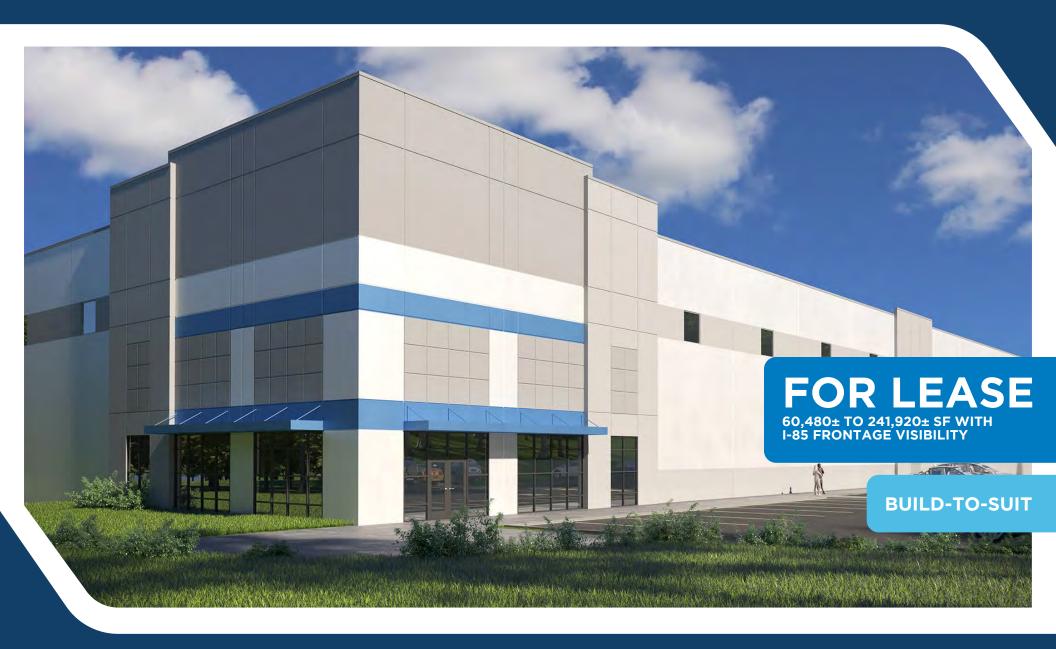

# **DANZLER LOGISTICS CENTER**

241,920± SF - BUILD-TO-SUIT

S Danzler Road Duncan, South Carolina 29334

FOR MORE INFORMATION CONTACT

JOHN MONTGOMERY, SIOR

+1 864.527.5422 John.Montgomery@Colliers.com DILLON SWAYNGIM, SIOR +1 864.527.5456

#### **DANZLER LOGISTICS CENTER OFFERS SUPERIOR ACCESS TO:**

- TRANSPORTATION HUBS
- HIGHWAYS: I-85
- INLAND PORT GREER AND BMW
- LARGE LABOR FORCE

Excellent infill location within the Greenville-Spartanburg market, **Danzler Logistics Center features** industry-leading specifications necessary for manufacturing and/or distribution operations.

- ◆ Multiple routes to Inland Port industrial epicenter of GSP
- ◆ Meets BMW's "Just-in-time, just-insequence" requirement
- Suited for manufacturing use: heavy power/water/sewer and expandable employee parking
- Interstate frontage/visiblity