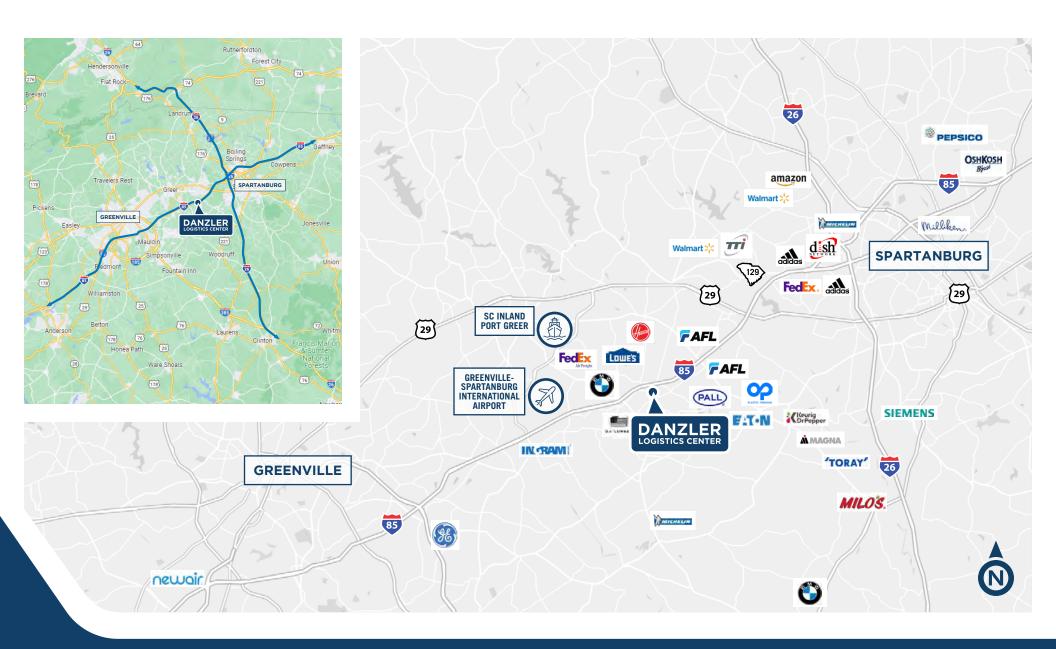

#### **DANZLER LOGISTICS CENTER OFFERS SUPERIOR ACCESS TO:**

- TRANSPORTATION HUBS
- HIGHWAYS: I-85
- INLAND PORT GREER AND BMW
- LARGE LABOR FORCE

Excellent infill location within the Greenville-Spartanburg market, **Danzler Logistics Center features** industry-leading specifications necessary for manufacturing and/or distribution operations.

- ◆ Multiple routes to Inland Port industrial epicenter of GSP
- ◆ Meets BMW's "Just-in-time, just-insequence" requirement
- Suited for manufacturing use: heavy power/water/sewer and expandable employee parking
- Interstate frontage/visiblity

#### **LOCATIONAL ADVANTAGES**

**Upstate South Carolina's central location** within the booming Southeastern United States provides access to major markets, supplier networks and growing industries.

Companies here have access to direct, daily rail service from the Inland Port Greer connecting to the deepest seaport on the East coast, The Port of Charleston as well as interstate and rail connecting to more than 100 million consumers (1/3 of the U.S. population) within a one-day drive.

> 2.0 I-85 - EXIT 60 ON/OFF RAMP

5.3 SC INLAND PORT GREER

**6.5** GREENVILLE-SPARTANBURG

I-26 - EXIT 2A

BMW PLANT

85

John.Montgomery@Colliers.com

## **DANZLER LOGISTICS CENTER**

241,920± SF - BUILD-TO-SUIT

LOCATION MAP S Danzler Road Duncan, South Carolina 29334

241,920± SF - BUILD-TO-SUIT

1-DAY
SHIPPING TO
102M
CONSUMERS

2-DAY
SHIPPING TO
250M
CONSUMERS