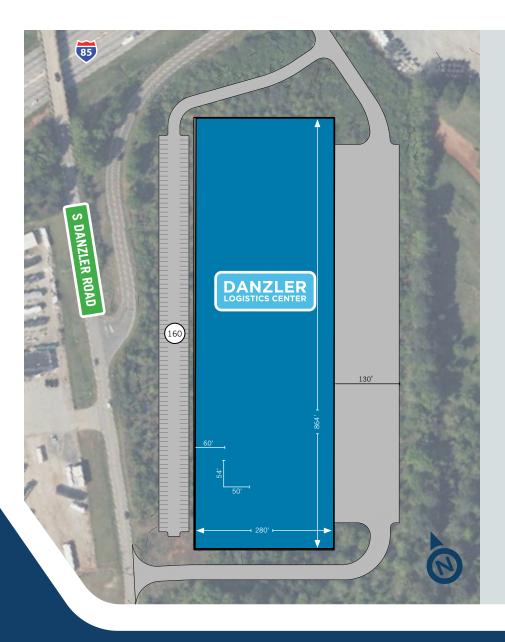

### DANZLER LOGISTICS CENTER

241,920± SF - BUILD-TO-SUIT

**BUILDING SPECS** S Danzler Road Duncan, South Carolina 29334

**BUILDING TYPE** Tilt up concrete wall panels with structural steel frame and

TPO roof (R-20)

BUILDING SIZE 241,920 SF divisible to 60,480 SF

**BUILDING DIMENSIONS** 280' deep x 864' wide

**COLUMN SPACING** 50' deep x 54' wide, 60' speed bays

**CLEAR HEIGHT** 36'

**ROOF** 60 Mil TPO single-ply white membrane, mechanically fastened

summer ventilation

TRUCK COURTS 130' deep

**CAR PARKING** 160 total spaces

**ENHANCED FEATURES** Building interior painted white

John.Montgomery@Colliers.com

241,920± SF - BUILD-TO-SUIT