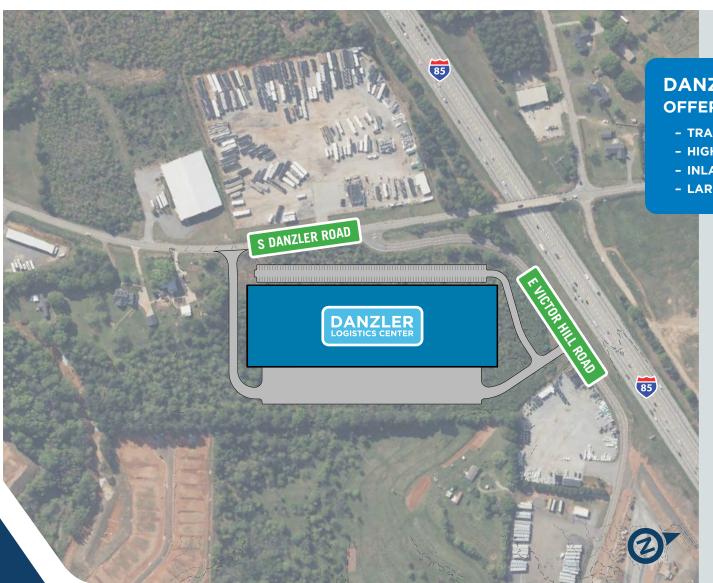

#### **DANZLER LOGISTICS CENTER OFFERS SUPERIOR ACCESS TO:**

- TRANSPORTATION HUBS
- HIGHWAYS: I-85
- INLAND PORT GREER AND BMW
- LARGE LABOR FORCE

Excellent infill location within the Greenville-Spartanburg market, **Danzler Logistics Center features** industry-leading specifications necessary for manufacturing and/or distribution operations.

- ◆ Multiple routes to Inland Port industrial epicenter of GSP
- ◆ Meets BMW's "Just-in-time, just-insequence" requirement
- Suited for manufacturing use: heavy power/water/sewer and expandable employee parking
- Interstate frontage/visiblity