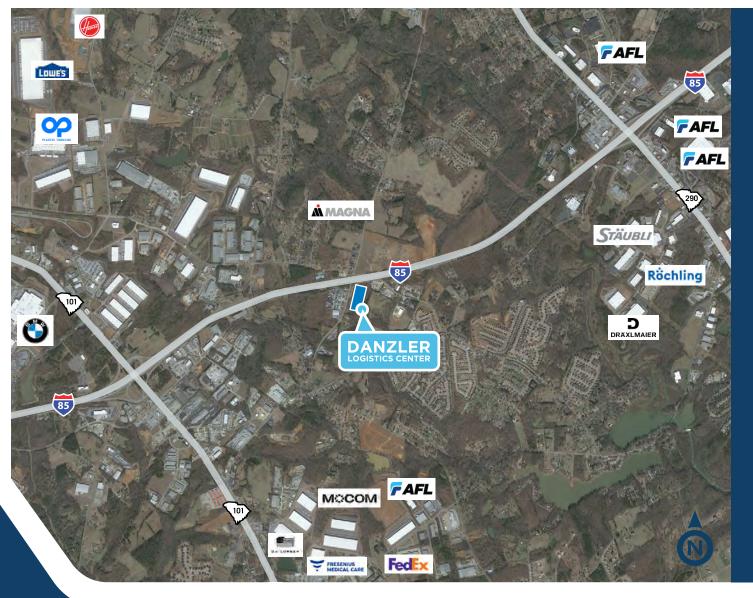

#### **LOCATIONAL ADVANTAGES**

**Upstate South Carolina's central location** within the booming Southeastern United States provides access to major markets, supplier networks and growing industries.

Companies here have access to direct, daily rail service from the Inland Port Greer connecting to the deepest seaport on the East coast, The Port of Charleston as well as interstate and rail connecting to more than 100 million consumers (1/3 of the U.S. population) within a one-day drive.

> 2.0 I-85 - EXIT 60 ON/OFF RAMP

5.3 SC INLAND PORT GREER

**6.5** GREENVILLE-SPARTANBURG

I-26 - EXIT 2A

BMW PLANT

85

John.Montgomery@Colliers.com