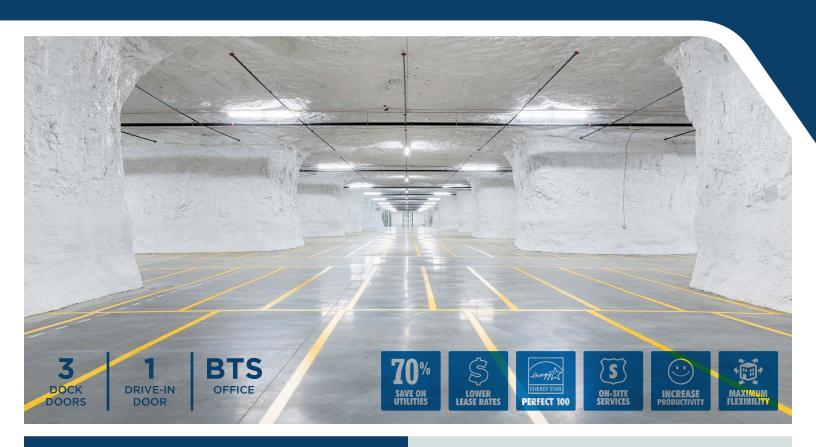

## **BUILDING SPECS**

BUILDING SIZE: 44,738± SF

**DOCK-HIGH DOORS:** 3 - (8'x10')

DRIVE-IN DOORS: 1

DOCK LEVELERS: 45,000 LB

CEILING HEIGHT: 16'±

**OFFICE SF:** Build-To-Suit

FIRE PROTECTION: Fully Sprinklered

**BUILDING POWER:** 1,000 AMPS, 480V

**BUILDING LIGHTING: LED** 

TELECOMMUNICATIONS PROVIDERS: AT&T

FOREIGN TRADE ZONE: Yes

**ENHANCED ENTERPRISE ZONE:** Yes

**ENERGY STAR:** Certified 100