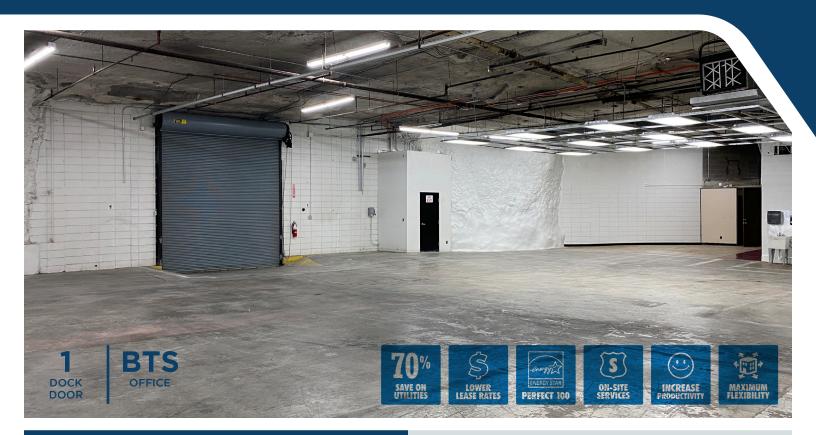

## **BUILDING SPECS**

| BUILDING SIZE:            | 4,365 <u>+</u> SF |
|---------------------------|-------------------|
| DOCK-HIGH DOORS:          | 1 - (8'×10')      |
| CEILING HEIGHT:           | 12′ <u>+</u>      |
| OFFICE SF:                | Build-To-Suit     |
| FIRE PROTECTION:          | Fully Sprinklered |
| BUILDING POWER:           | 1,000 AMPS, 480V  |
| BUILDING LIGHTING:        | LED               |
| COMMUNICATIONS PROVIDERS: | AT&T              |
| FOREIGN TRADE ZONE:       | Yes               |
| ENHANCED ENTERPRISE ZONE: | Yes               |
| ENERGY STAR:              | Certified 100     |