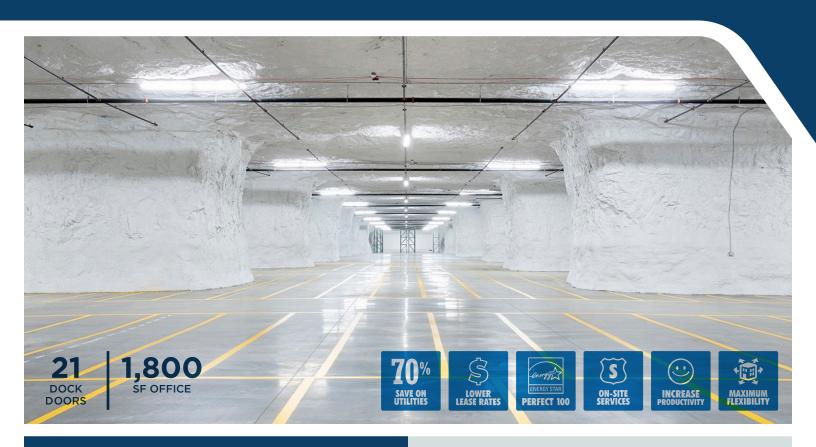

## **BUILDING SPECS**

**BUILDING SIZE:** 199,405± SF **DOCK-HIGH DOORS:** 21 - (8'x10')

DRIVE-IN DOORS: NA

DOCK LEVELERS: 45,000 LB

CEILING HEIGHT: 14'±

OFFICE SF: 1,800± SF

FIRE PROTECTION: Fully Sprinklered

**BUILDING POWER:** 1,000 AMPS, 480V

**BUILDING LIGHTING: LED** 

TELECOMMUNICATIONS PROVIDERS: AT&T

FOREIGN TRADE ZONE: Yes

**ENHANCED ENTERPRISE ZONE:** Yes

**ENERGY STAR:** Certified 100

BUILDING 73A2 | 199,405± SF