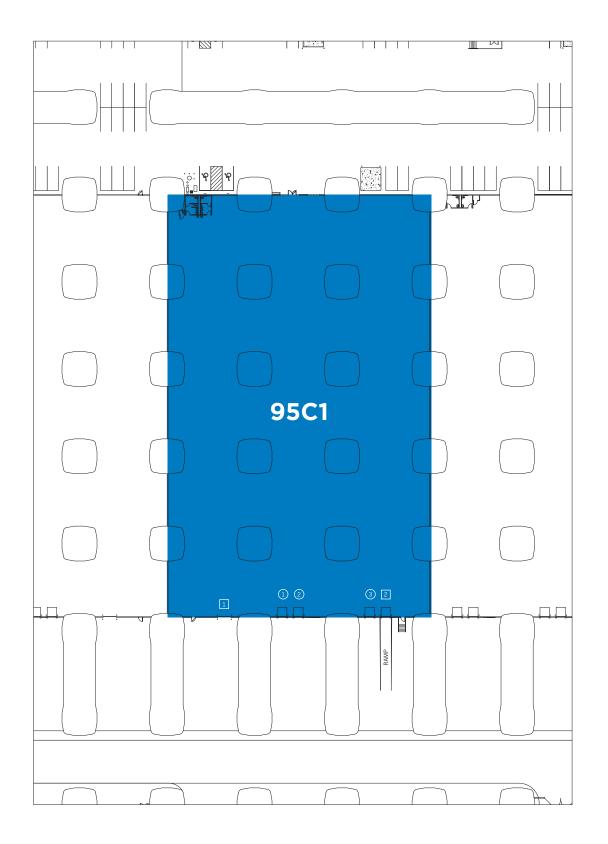

## **BUILDING SPECS**

| BUILDING SIZE:                | 54,000 <u>+</u> SF            |
|-------------------------------|-------------------------------|
| DOCK-HIGH DOORS:              | 3 - (8′×10′)                  |
| DRIVE-IN DOORS:               | 1 - (8'x10')<br>1 - (10'x12') |
| DOCK LEVELERS:                | 45,000 LB                     |
| CEILING HEIGHT:               | 17′ <u>+</u>                  |
| OFFICE SF:                    | Build-To-Suit                 |
| FIRE PROTECTION:              | Fully Sprinklered             |
| BUILDING POWER:               | 1,000 AMPS, 480V              |
| BUILDING LIGHTING:            | LED                           |
| TELECOMMUNICATIONS PROVIDERS: | AT&T                          |
| FOREIGN TRADE ZONE:           | Yes                           |
| ENHANCED ENTERPRISE ZONE:     | Yes                           |
| ENERGY STAR:                  | Certified 100                 |