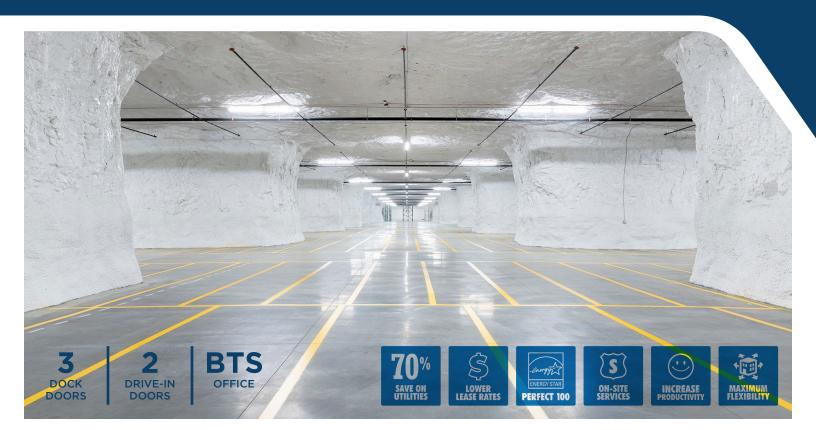

## **BUILDING SPECS**

| BUILDING SIZE:                | 54,000 <u>+</u> SF            |
|-------------------------------|-------------------------------|
| DOCK-HIGH DOORS:              | 3 - (8′×10′)                  |
| DRIVE-IN DOORS:               | 1 - (8'x10')<br>1 - (10'x12') |
| DOCK LEVELERS:                | 45,000 LB                     |
| CEILING HEIGHT:               | 17′ <u>+</u>                  |
| OFFICE SF:                    | Build-To-Suit                 |
| FIRE PROTECTION:              | Fully Sprinklered             |
| BUILDING POWER:               | 1,000 AMPS, 480V              |
| BUILDING LIGHTING:            | LED                           |
| TELECOMMUNICATIONS PROVIDERS: | AT&T                          |
| FOREIGN TRADE ZONE:           | Yes                           |
| ENHANCED ENTERPRISE ZONE:     | Yes                           |
| ENERGY STAR:                  | Certified 100                 |