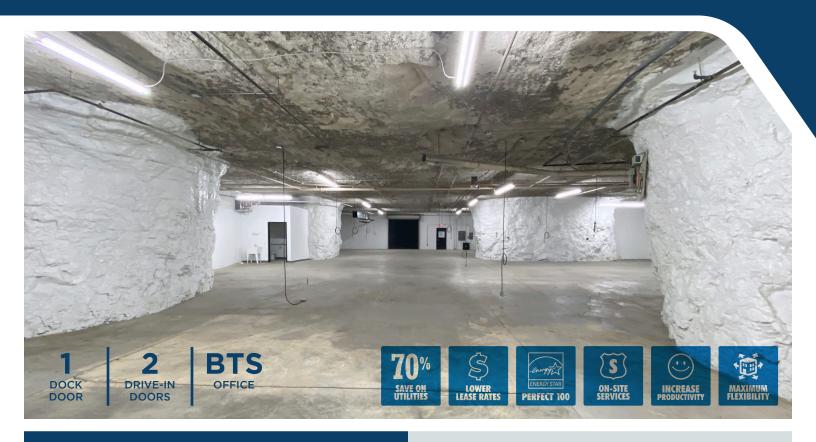

## **BUILDING SPECS**

**BUILDING SIZE:** 6,700± SF

**DOCK-HIGH DOORS:** 1 (8' x 10')

**DRIVE-IN DOORS:** 2

DOCK LEVELERS: NA

CEILING HEIGHT: 12'±

**OFFICE SF:** Build-To-Suit

FIRE PROTECTION: Fully Sprinklered

**BUILDING POWER:** 400 AMPS, 480V

BUILDING LIGHTING: LED

TELECOMMUNICATIONS PROVIDERS: AT&T Fiber

FOREIGN TRADE ZONE: Yes

**ENHANCED ENTERPRISE ZONE:** Yes

**ENERGY STAR:** Certified 100