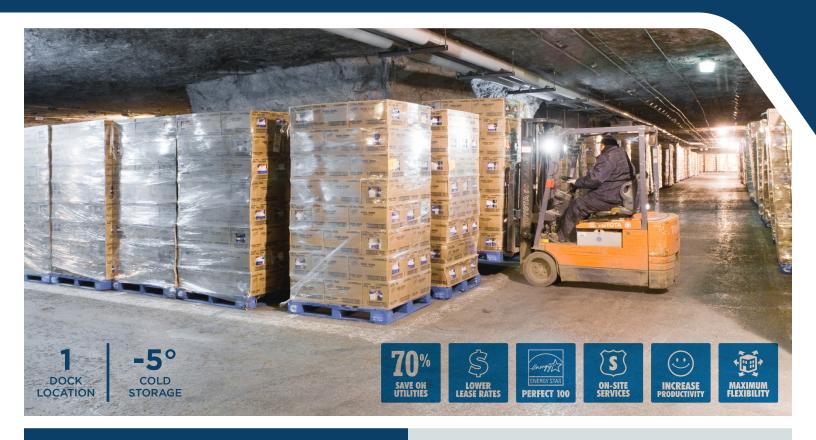

## **BUILDING SPECS**

BUILDING SIZE: 18,757+ SF

DOCK LOCATION: 1

DOCK LEVELERS: 45,000 LB

CEILING HEIGHT: 12'±

OFFICE SF: TBD

FIRE PROTECTION: Fully Sprinklered

**BUILDING POWER:** 400 AMPS, 480V

BUILDING LIGHTING: LED

TELECOMMUNICATIONS PROVIDERS: AT&T

FOREIGN TRADE ZONE: Yes

**ENHANCED ENTERPRISE ZONE:** Yes

**ENERGY STAR:** Certified 100

**OTHER:** Cooling units are safely

fed by brine system

BUILDING 110-2 | 18,757± SF