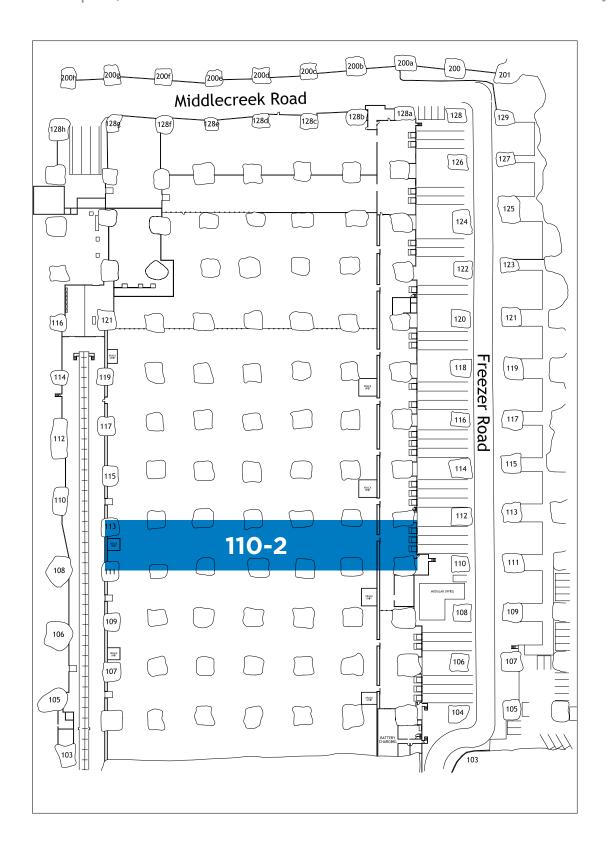

## **BUILDING SPECS**

BUILDING SIZE: 18,757+ SF

DOCK LOCATION: 1

DOCK LEVELERS: 45,000 LB

CEILING HEIGHT: 12'±

OFFICE SF: TBD

FIRE PROTECTION: Fully Sprinklered

**BUILDING POWER:** 400 AMPS, 480V