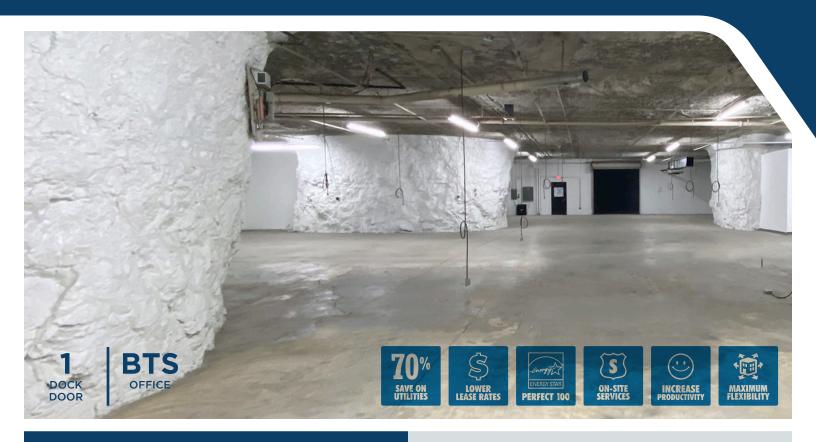

## **BUILDING SPECS**

**BUILDING SIZE:** 13,440± SF

**DOCK-HIGH DOORS:** 1 (8' x 10')

**DRIVE-IN DOORS:** 0

**DOCK LEVELERS: NA** 

CEILING HEIGHT: 14'±

**OFFICE SF:** Build-To-Suit

FIRE PROTECTION: Fully Sprinklered

**BUILDING POWER:** 400 AMPS, 480V

**BUILDING LIGHTING: LED** 

TELECOMMUNICATIONS PROVIDERS: AT&T Fiber

FOREIGN TRADE ZONE: Yes

**ENHANCED ENTERPRISE ZONE:** Yes

**ENERGY STAR:** Certified 100

BUILDING 62G | 13,440± SF