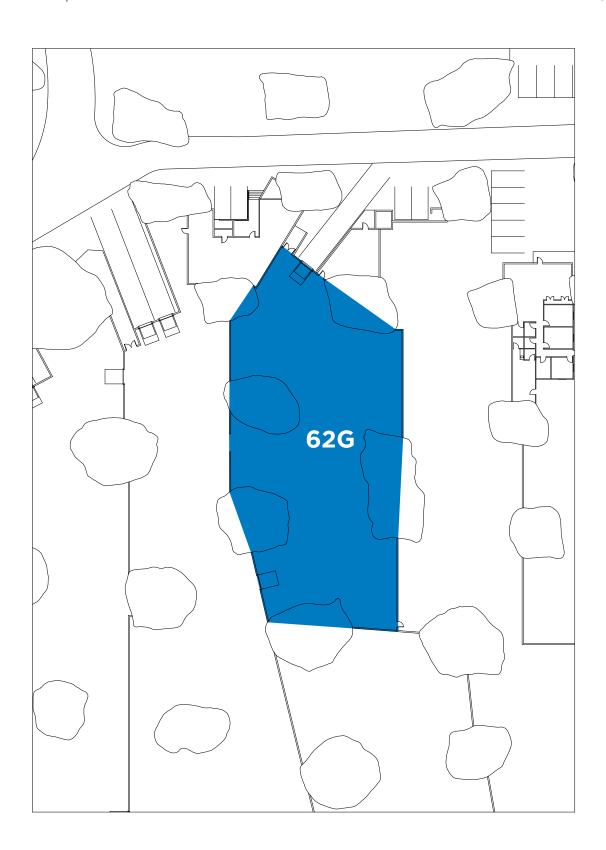

## **BUILDING SPECS**

**BUILDING SIZE:** 13,440± SF

**DOCK-HIGH DOORS:** 1 (8' x 10')

**DRIVE-IN DOORS:** 0

**DOCK LEVELERS: NA** 

CEILING HEIGHT: 14'±

**OFFICE SF:** Build-To-Suit

FIRE PROTECTION: Fully Sprinklered

**BUILDING POWER:** 400 AMPS, 480V

**BUILDING LIGHTING: LED** 

TELECOMMUNICATIONS PROVIDERS: AT&T Fiber

FOREIGN TRADE ZONE: Yes

**ENHANCED ENTERPRISE ZONE:** Yes

**ENERGY STAR:** Certified 100

BUILDING 62G | 13,440± SF