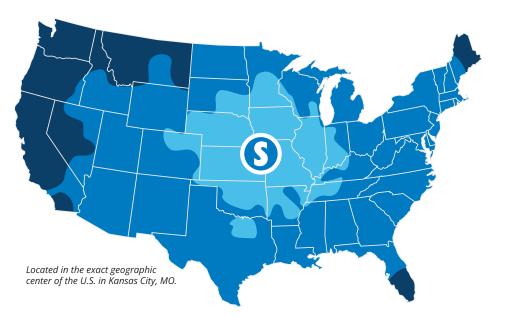

## LOCATION. LOCATION. LOCATION. FIRST-STOP/LAST-STOP FOR FEDEX & UPS 2-DAY SHIPPING TO 90% OF THE US