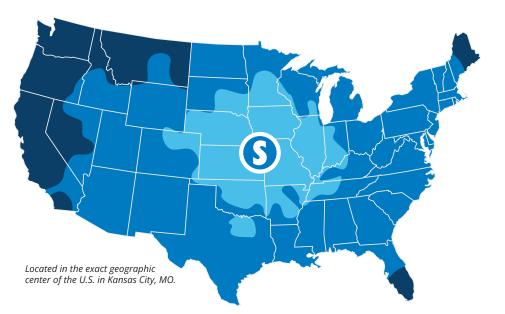

## LOCATION. LOCATION. LOCATION. FIRST-STOP/LAST-STOP FOR FEDEX & UPS 2-DAY SHIPPING TO 90% OF THE US

"In the dead of winter and summer, we're saving \$35,000 a month on our energy bills by being here."