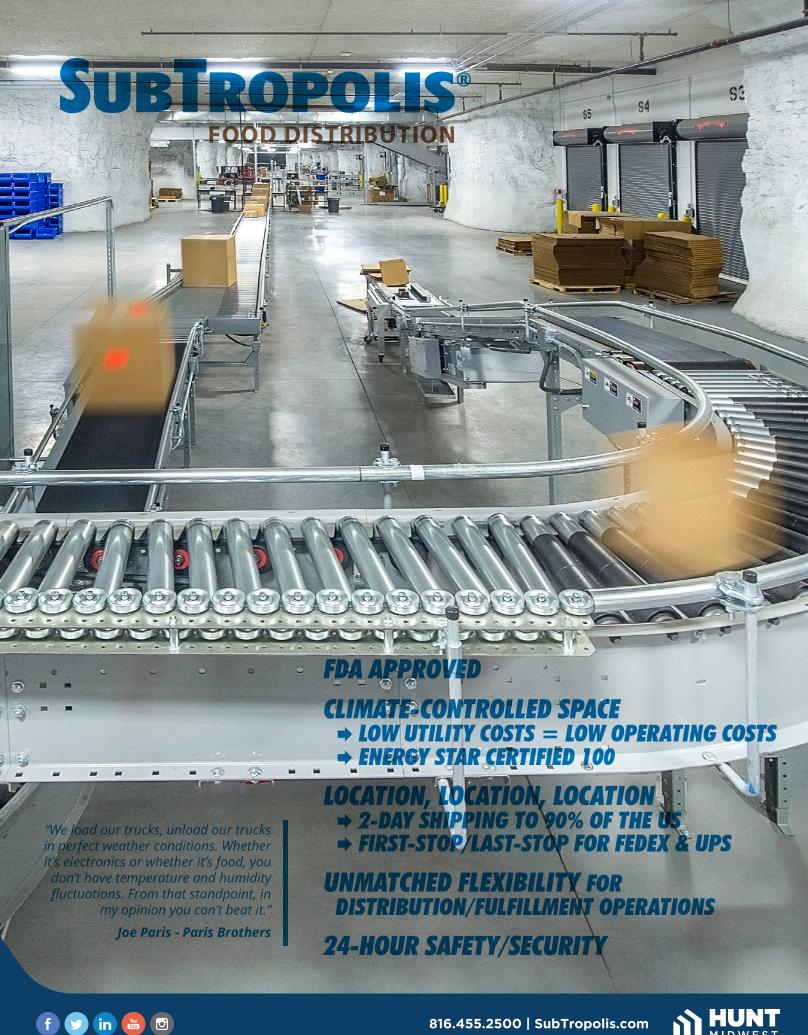

## LOCATION. LOCATION. LOCATION. FIRST-STOP/LAST-STOP FOR FEDEX & UPS 2-DAY SHIPPING TO 90% OF THE US

"In the dead of winter and summer, we're saving \$35,000 a month on our energy bills by being here."