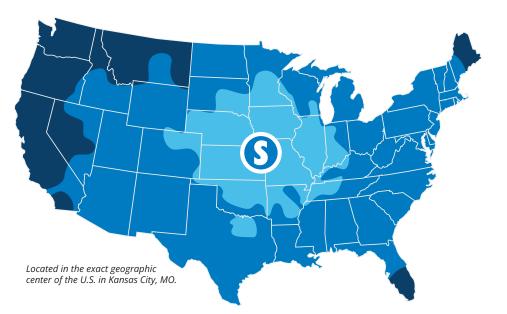

## LOCATION. LOCATION. LOCATION. FIRST-STOP/LAST-STOP FOR FEDEX & UPS 2-DAY SHIPPING TO 90% OF THE US

"In the dead of winter and summer, we're saving \$35,000 a month on our energy bills by being here."