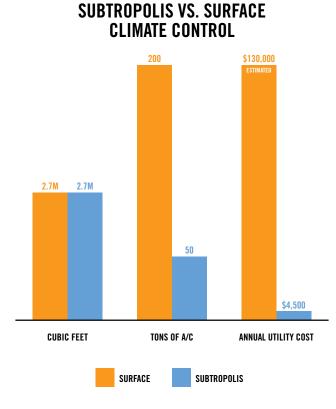

## **LOCATION. LOCATION. LOCATION.** FIRST-STOP/LAST-STOP FOR FEDEX & UPS **2-DAY SHIPPING TO 90% OF THE US**

"In the dead of winter and summer, we're saving \$35,000 a month on our energy bills by being here."